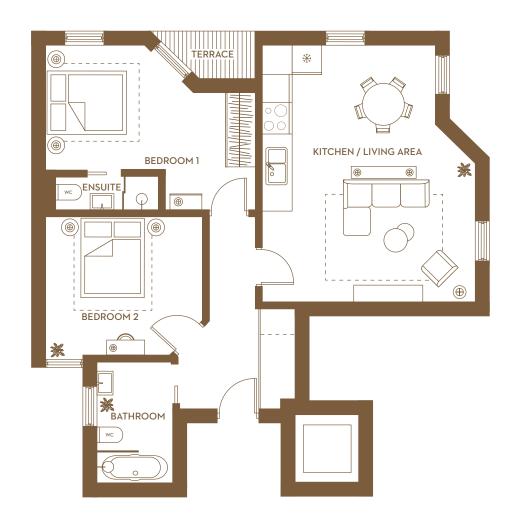

## **N° 10** 2 Bedroom Apartment Total Area 75m² / 810 sq. ft.

| Kitchen / Living Area | 6m x 5.1m         | 19'7" x 16'7" |
|-----------------------|-------------------|---------------|
| Bedroom 1             | 2.9m x 5m         | 9'4" x 16'3"  |
| Ensuite               | 0.9m x 2.6m       | 3' x 8'4"     |
| Bedroom 2             | 3.4m x 3.7m       | 11' x 12'1"   |
| Bathroom              | 2.8m x 1.7m       | 9'2" x 5'6"   |
| Terrace               | 1.9m <sup>2</sup> | 20.3 sq. ft.  |